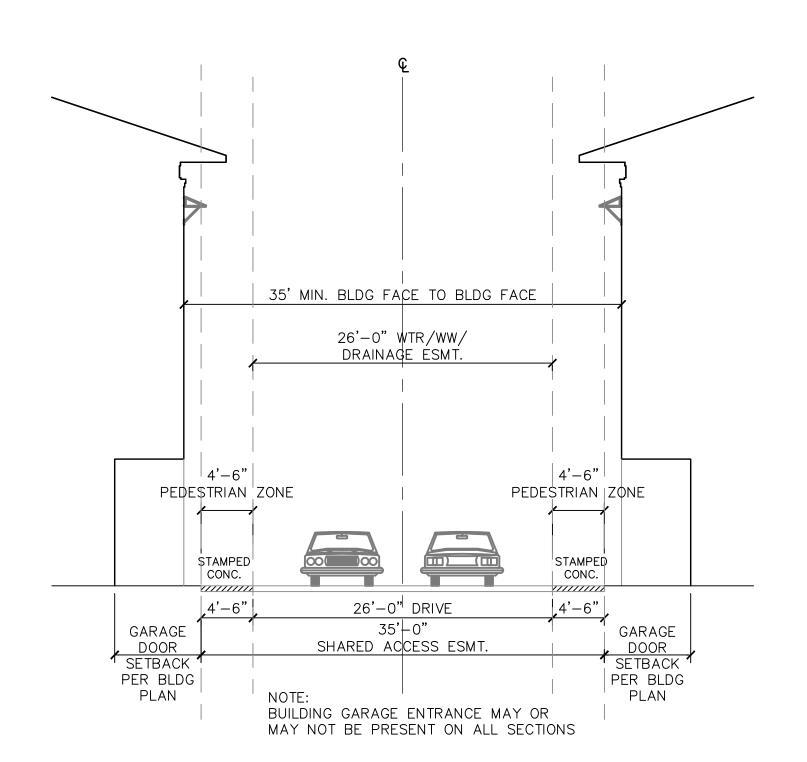

## EXHIBIT 944 D

CROSS SECTION B-B
SHARED ACCESS DRIVE
W/ 35' SHARED ACCESS ESMT.

CROSS SECTION C-C SHARED ACCESS DRIVE W/ 31' SHARED ACCESS ESMT.

|                |                                                                                                 | SIONS                                 | REVIS                        |                                                                                                                                                                                                                                                                                                                                                                                                                                                                                                                                                                                                                                                                                                                                                                                                                                                                                                                                                                                                                                                                                                                                                                                                                                                                                                                                                                                                                                                                                                                                                                                                                                                                                                                                                                                                                                                                                                                                                                                                                                                                                                                                |                                                                                                                                                                                                                              |           |
|----------------|-------------------------------------------------------------------------------------------------|---------------------------------------|------------------------------|--------------------------------------------------------------------------------------------------------------------------------------------------------------------------------------------------------------------------------------------------------------------------------------------------------------------------------------------------------------------------------------------------------------------------------------------------------------------------------------------------------------------------------------------------------------------------------------------------------------------------------------------------------------------------------------------------------------------------------------------------------------------------------------------------------------------------------------------------------------------------------------------------------------------------------------------------------------------------------------------------------------------------------------------------------------------------------------------------------------------------------------------------------------------------------------------------------------------------------------------------------------------------------------------------------------------------------------------------------------------------------------------------------------------------------------------------------------------------------------------------------------------------------------------------------------------------------------------------------------------------------------------------------------------------------------------------------------------------------------------------------------------------------------------------------------------------------------------------------------------------------------------------------------------------------------------------------------------------------------------------------------------------------------------------------------------------------------------------------------------------------|------------------------------------------------------------------------------------------------------------------------------------------------------------------------------------------------------------------------------|-----------|
| BY             | ON                                                                                              | DESCRIPTI                             |                              | TE                                                                                                                                                                                                                                                                                                                                                                                                                                                                                                                                                                                                                                                                                                                                                                                                                                                                                                                                                                                                                                                                                                                                                                                                                                                                                                                                                                                                                                                                                                                                                                                                                                                                                                                                                                                                                                                                                                                                                                                                                                                                                                                             | D. DA                                                                                                                                                                                                                        | REV NO    |
|                |                                                                                                 |                                       |                              |                                                                                                                                                                                                                                                                                                                                                                                                                                                                                                                                                                                                                                                                                                                                                                                                                                                                                                                                                                                                                                                                                                                                                                                                                                                                                                                                                                                                                                                                                                                                                                                                                                                                                                                                                                                                                                                                                                                                                                                                                                                                                                                                |                                                                                                                                                                                                                              |           |
|                |                                                                                                 |                                       |                              |                                                                                                                                                                                                                                                                                                                                                                                                                                                                                                                                                                                                                                                                                                                                                                                                                                                                                                                                                                                                                                                                                                                                                                                                                                                                                                                                                                                                                                                                                                                                                                                                                                                                                                                                                                                                                                                                                                                                                                                                                                                                                                                                |                                                                                                                                                                                                                              |           |
| 031<br>469     | AMBLER ROAD SUITE 1<br>5, TX 75231 972.235.3<br>5. ENGINEERING FIRM F-<br>6. SURVEYING FIRM LS- | Ch DALLAS<br>TX REG                   | Ko                           | heco                                                                                                                                                                                                                                                                                                                                                                                                                                                                                                                                                                                                                                                                                                                                                                                                                                                                                                                                                                                                                                                                                                                                                                                                                                                                                                                                                                                                                                                                                                                                                                                                                                                                                                                                                                                                                                                                                                                                                                                                                                                                                                                           | Pacl                                                                                                                                                                                                                         |           |
|                |                                                                                                 |                                       | ALT NO                       | OG PERM                                                                                                                                                                                                                                                                                                                                                                                                                                                                                                                                                                                                                                                                                                                                                                                                                                                                                                                                                                                                                                                                                                                                                                                                                                                                                                                                                                                                                                                                                                                                                                                                                                                                                                                                                                                                                                                                                                                                                                                                                                                                                                                        | NO BIT                                                                                                                                                                                                                       | PLAT      |
| - 1/11/1/      | FFRING IRACKIN                                                                                  | >1 10 F NIC-1101                      |                              |                                                                                                                                                                                                                                                                                                                                                                                                                                                                                                                                                                                                                                                                                                                                                                                                                                                                                                                                                                                                                                                                                                                                                                                                                                                                                                                                                                                                                                                                                                                                                                                                                                                                                                                                                                                                                                                                                                                                                                                                                                                                                                                                |                                                                                                                                                                                                                              |           |
|                | EERING TRACKIN                                                                                  |                                       |                              |                                                                                                                                                                                                                                                                                                                                                                                                                                                                                                                                                                                                                                                                                                                                                                                                                                                                                                                                                                                                                                                                                                                                                                                                                                                                                                                                                                                                                                                                                                                                                                                                                                                                                                                                                                                                                                                                                                                                                                                                                                                                                                                                |                                                                                                                                                                                                                              |           |
| XXXX           | XXX DP18-                                                                                       | WW18-X                                | XXXX                         | /YYMMDE                                                                                                                                                                                                                                                                                                                                                                                                                                                                                                                                                                                                                                                                                                                                                                                                                                                                                                                                                                                                                                                                                                                                                                                                                                                                                                                                                                                                                                                                                                                                                                                                                                                                                                                                                                                                                                                                                                                                                                                                                                                                                                                        | ·XXX YY                                                                                                                                                                                                                      | SXXX-     |
| XXXX<br>AREA B | CESS IN SUBA                                                                                    | WW18-XX<br>ARED ACC                   | OXXXX OR SHA AGES            | ONS FO                                                                                                                                                                                                                                                                                                                                                                                                                                                                                                                                                                                                                                                                                                                                                                                                                                                                                                                                                                                                                                                                                                                                                                                                                                                                                                                                                                                                                                                                                                                                                                                                                                                                                                                                                                                                                                                                                                                                                                                                                                                                                                                         | SECTION                                                                                                                                                                                                                      | ROSS      |
| AREA B         | CESS IN SUB                                                                                     | WW18-XX ARED ACC S AT SO ON BO        | OXXXX OR SHA AGES            | ONS FO                                                                                                                                                                                                                                                                                                                                                                                                                                                                                                                                                                                                                                                                                                                                                                                                                                                                                                                                                                                                                                                                                                                                                                                                                                                                                                                                                                                                                                                                                                                                                                                                                                                                                                                                                                                                                                                                                                                                                                                                                                                                                                                         | SECTION 1                                                                                                                                                                                                                    | ROSS      |
| AREA B         | CESS IN SUBA                                                                                    | WW18-XX ARED ACC S AT SO ON BOOMENT & | OXXXX OR SHA AGES LETC VELOP | ONS FOUNT ON STATE OF THE PROPERTY OF THE PROP | SECTION OF THE PROPERTY OF T | coss<br>1 |
| TION           | OHO ULEVARI CONSTRUC                                                                            | WW18-XX ARED ACC S AT SO ON BOOMENT & | OXXXX OR SHA AGES LETC VELOP | ONS FOUNT ON STATE OF THE PROPERTY OF THE PROP | SECTION OF THE PROPERTY OF T | coss<br>1 |